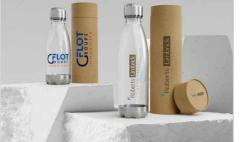

## **Nova Clear**

The Nova Clear Water Bottle is made from the renowned Tritan™ plastic, a durable material that's designed for daily use. The dedicated branding area is ready to be Screen Printed with your logo, slogan and more. A fantastic custom giveaway idea that'll be used for years to come. Ask us about branding and express delivery options today.