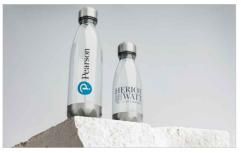

## **Nova Clear**

The Nova Clear Water Bottle is made from the renowned Tritan™ plastic, a durable material that's designed for daily use. The dedicated branding area is ready to be Screen Printed with your logo, slogan and more. A fantastic custom giveaway idea that'll be used for years to come. Ask us about branding and express delivery options today.