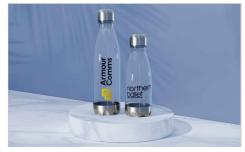

## **Nova Clear**

The Nova Clear Water Bottle is made from the renowned Tritan™ plastic, a durable material that's designed for daily use. The dedicated branding area is ready to be Screen Printed with your logo, slogan and more. A fantastic custom giveaway idea that'll be used for years to come. Ask us about branding and express delivery options today.