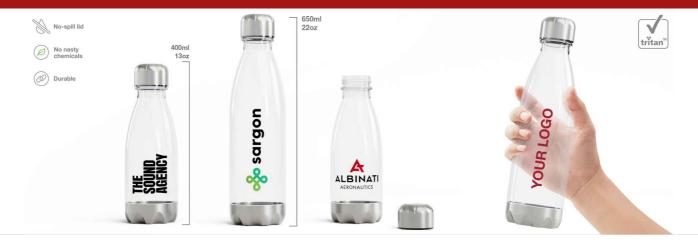

## **Nova Clear**

The Nova Clear Water Bottle is made from the renowned Tritan™ plastic, a durable material that's designed for daily use. The dedicated branding area is ready to be Screen Printed with your logo, slogan and more. A fantastic custom giveaway idea that'll be used for years to come. Ask us about branding and express delivery options today.

## **Nova Clear**

| Colors                |                                                                                                                    |                                                                                                            |
|-----------------------|--------------------------------------------------------------------------------------------------------------------|------------------------------------------------------------------------------------------------------------|
| Lead Time             | 7 working days                                                                                                     |                                                                                                            |
| Branding              | SCREEN PRINTING  1-3 COLORS                                                                                        |                                                                                                            |
|                       | Screen Printing                                                                                                    |                                                                                                            |
| Branding Area         | Nova Clear 400 Area Side: 65mm X 50mm (2.56X1.97 inches) Nova Clear 650 Area Side: 65mm X 100mm (2.56X3.94 inches) |                                                                                                            |
| Dimensions and Weight | Nova Clear 400 Height: 200mm (7.87 inches) Diameter: 66.5mm (2.62 inches) Weight: 85 grams (3 ounces)              | Nova Clear 650 Height: 260mm (10.24 inches) Diameter: 70.5mm (2.78 inches) Weight: 104 grams (3.67 ounces) |